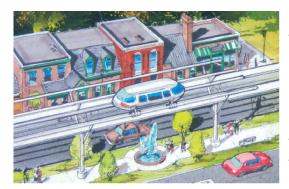

### The Interstate Traveler

Hydrogen Super Highway - MagLev Public Transit Network

# The Hydrogen Super Highway

HSH will be able to deliver fuels of all types to filling stations including current gas stations along rights of way saving time and money while increasing distribution reliability and safety.