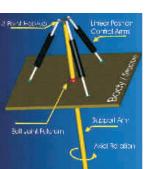

# Dynamic Suspension

The great and uniquely successful attribute of the Hydrogen Super Highway is G-Force mitigation made possible by our unique balljoint cantilever suspension system.

Using realtime kinematic feedback from a pendulum or solid state accelerometers, the HSH Transport suspension system can feel the G-Forces from speeding up, slowing down and banking on curves to automatically adjust the three dimensional attitude of the transport keeping the forces perpendicular to the floor.

When it comes to transit rail technology... ... the HSH will keep you upright.

G-Force Mitigation

Automatic Pitch Control

Powerful

Versatile

**Efficient** 

Quiet