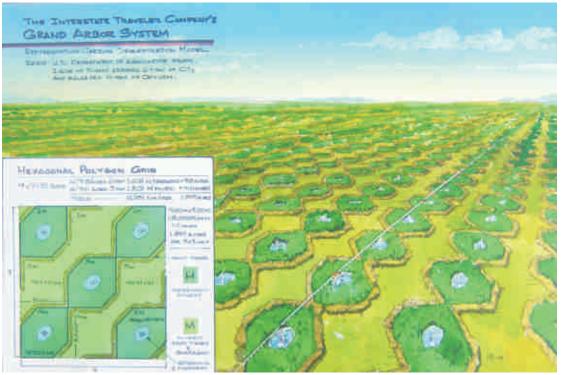

### The Desert Blooms

#### Sustainable Agriculture

The ability of the Hydrogen Super Highway to process large volumes of sea water, waste water and sewerage directly enables the support of massive industrial scale hydroponic and aeroponic grow systems for food production that will

exceed traditional agricultural methods, bring 'food security' to developing nations and meet the needs of future population growth all around the world. As we look into the future, this may be our most important capacity; we all wake up hungry and thirsty.

Water

Agriculture

Sanitation

Hydroponics

Aeroponics

15

Fast

Efficient