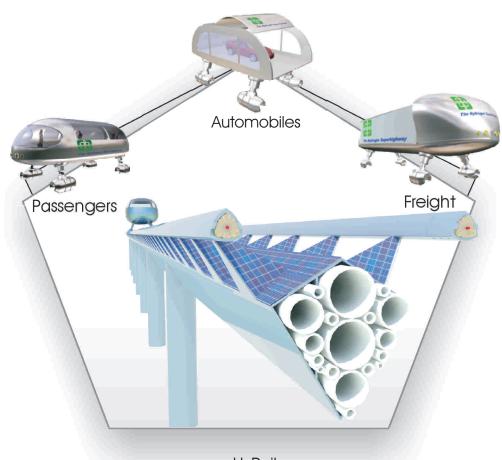

#### What is the Hydrogen Super Highway?

The Hydrogen Super Highway is a large scale elevated rail system that bundles all vital municipal utilities into a Conduit Cluster that is safely encased within the primary structural steel beam of the elevated rail system. This primary structural steel beam is laminated with photovoltaic materials creating a first-of-its-kind full integration of solar powered hydrogen production, storage and distribution subsystems within an elevated fixed guideway network to maximize magnetic levitation and propulsion for public use.

For People, for Cars, for Trucks and ISO Intermodal Containers the Hydrogen Super Highway will bridge the gap of time and distance in greater comfort, greater safety and greater speed than any other system on Earth.

The Hydrogen Super Highway....

The Original Smart Grid for Public Transportation

Transportation System

Solar Energy Collection Grid

Intelligent Electrical Distribution

Intelligent Electrical Load Balancing

Hydrogen Production & Distribution

Liquid / Vapor Storage & Distribution

Redundant Fiber Optic Network

Wireless Internet Broadband Access

Embedded Fresh Water Pipeline

Many Thousands of Jobs