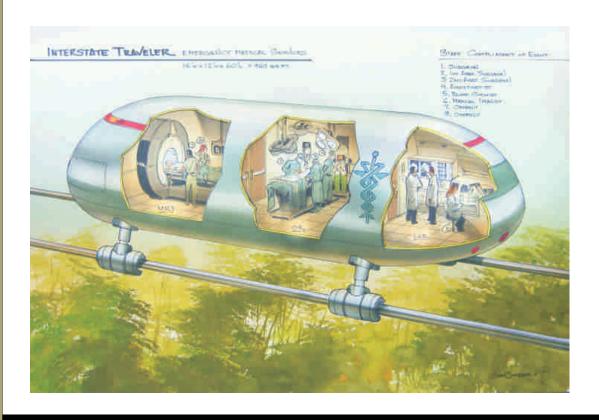

# Triage Traveler

The tragic number of fatalities on American Highways is a harbinger of fate for highways all around the world.

With the Triage Traveler riding on the HSH, we will be there to help save lives.

The Triage Traveler will be able to bring expert medical specialists to any Traveler Station on the network with staff and equipment and on a regular schedule.

Triage

Surgery

Medicine

Haz-mat

**EMS** 

6 Bed Ward

Staff of !2

Onboard Ambulance

Mass Casualty Response

General Practice