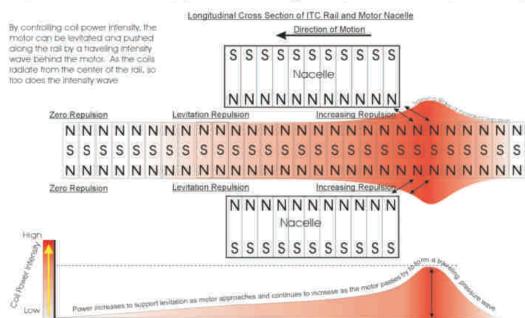

#### Interstate Traveler Linear Motor and Levitation Coil Arrangement

Traveling Wave Linear Propulsion

(One of several methods to employ the ITC Rail Call Arrangement to provide levitation and position control)

Coll power level acts as a traveling wave pushing the motor along the rail.