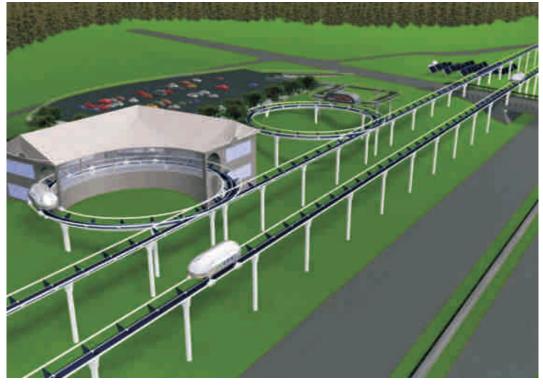

#### What is the Hydrogen Super Highway?

The Hydrogen Super Highway is a large scale elevated rail system that bundles all vital municipal utilities into a Conduit Cluster that is safely encased within the primary structural steel beam of the elevated rail system. This primary structural steel beam is laminated with photovoltaic materials creating a first-of-its-kind full integration of solar powered hydrogen production, storage and distribution subsystems within an elevated fixed guideway network to maximize magnetic levitation and propulsion for public use.

For People, for Cars, for Trucks and ISO Intermodal Containers the Hydrogen Super Highway will bridge the gap of time and distance in greater comfort, greater safety and greater speed than any other system on Earth.

### The Interstate Traveler

Hydrogen Super Highway - MagLev Public Transit Network