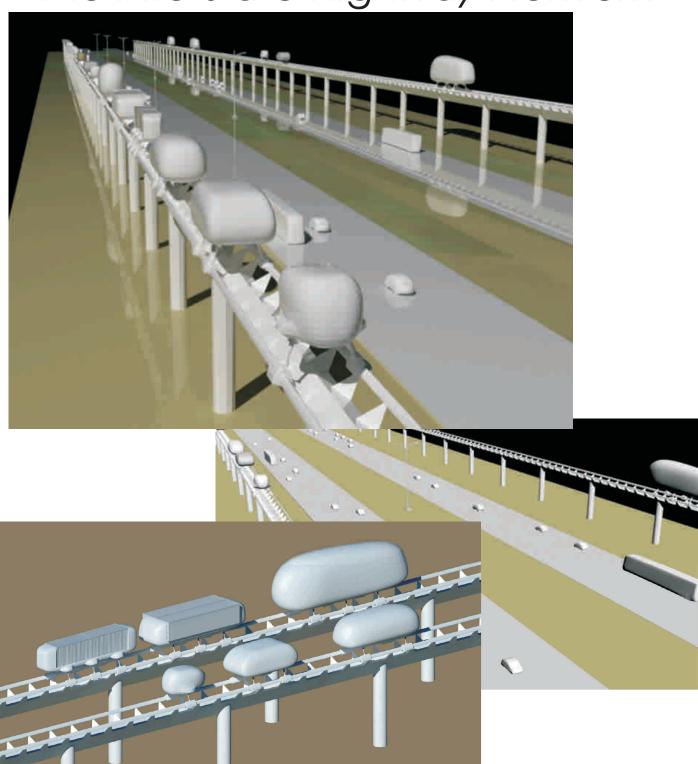

#### What is the Hydrogen Super Highway?

The Hydrogen Super Highway is a large scale elevated rail system that bundles all vital municipal utilities into a Conduit Cluster that is safely encased within the primary structural steel beam of the elevated rail system. This primary structural steel beam is laminated with photovoltaic materials creating a first-of-its-kind full integration of solar powered hydrogen production, storage and distribution subsystems within an elevated fixed guideway network to maximize magnetic levitation and propulsion for public use.

## Magnetic Levitation

The unique and practical application of radially arranged magnetic fields enables the most versatile maglev transportation system possible hosting motors of almost any size and combination.

Whether your transport has two motors, six motors or even twelve, or you own a fleet of 500 freight transports the rail will efficiently optimize any number of motors on any number of vehicles and save you real money.