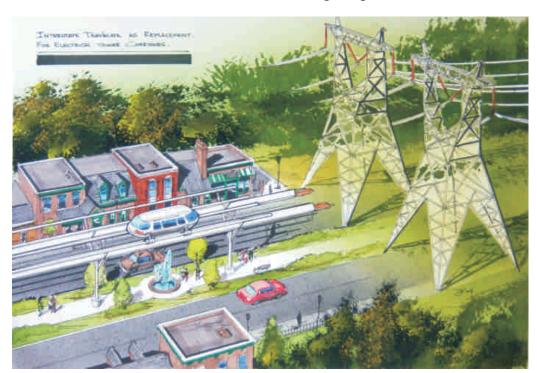

# Optimize Utility Corridors

It has been said for many years that no new highways will be built in America. Well, that may be true, but with the HSH the existing electrical energy "highways" of high-voltage hitension lines can be upgraded to move more than just electricity.

Our continents are cris-crossed by thousands of miles of high-tension lines. With the HSH the utility companies that own those lines can reap the benefits from recycling all that bulk metal and reap the benefits of building commercial roads, condos and businesses where they could not exist before...

Even Rail Roads will also be able to reap the benefits. The hundreds of thousands of miles of Rail Road rights of way can be quickly upgraded without disturbing the existing heavy rail system that is in place. With the Highways, the High-Tension line corridors, and the Rail Road rights of way all coming on-line together, the greater number of people will be employed and enjoy the best new thing for generations to come.