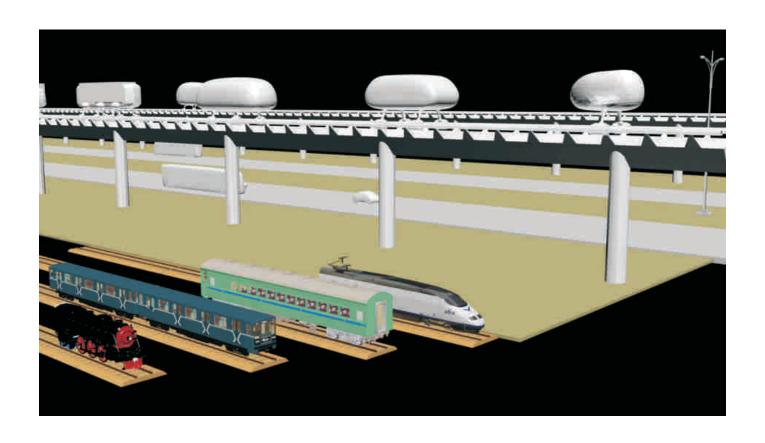

# Optimize Utility Corridors

It has been said for many years that no new highways will be built in America. Well, that may be true, but with the HSH the existing electrical energy "highways" of high-voltage hitension lines can be upgraded to move more than just electricity.

Our continents are cris-crossed by thousands of miles of high-tension lines. With the HSH the utility companies that own those lines can reap the benefits from recycling all that bulk metal and reap the benefits of building commercial roads, condos and businesses where they could not exist before...

Even Rail Roads will also be able to reap the benefits. The hundreds of thousands of miles of Rail Road rights of way can be quickly upgraded without disturbing the existing heavy rail system that is in place. With the Highways, the High-Tension line corridors, and the Rail Road rights of way all coming on-line together, the greater number of people will be employed and enjoy the best new thing for generations to come.