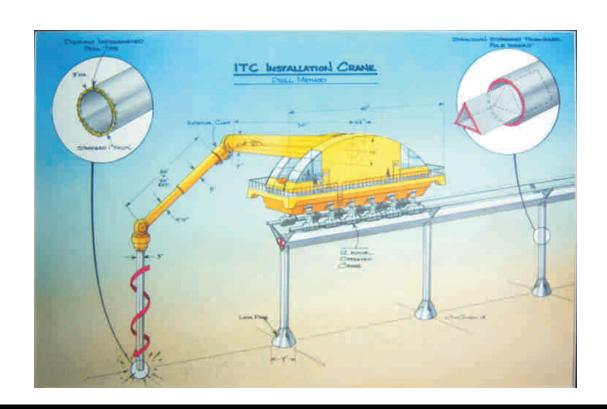

# Rapid Installation

From bedrock to soft soil, the HSH Installation Crane can set up stanchions fast. Using the stanchion poles themselves as giant drill bits we literally can drill our supports directly into bedrock.

With our logistics predicting a combined output of more than 2,000 sections of rail per day when considering the production of 12 factories working together in America resulting in rapid system installation capability and minimal disturbance of the surroundings during the installation process.

With the ability of multiple Rapid Installation Cranes working, the rapid pace of installation ensures an efficient and growing network to serve the needs of people and industry.

Fast

Automated Installation