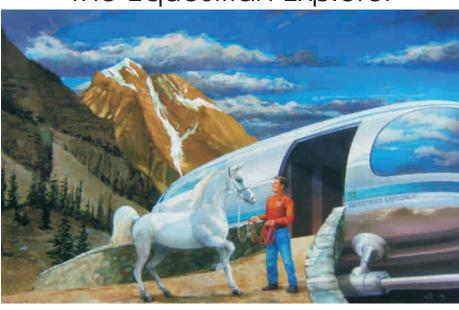

# Sports Model Able to support 2,000 square feet of floor space...

Of the many diverse and popular sports and vacation activities, our focus groups suggested we illustrate the system used for a wonderful weekend in the mountains where you can bring a large team of horses and handlers and equipment with you. Pick your favorite sport...

The Equestrian Explorer

Horses

Street Bikes

Dirt Bikes

**Quad Runners** 

Snowmobiles

Skiing

**Snow Boarding** 