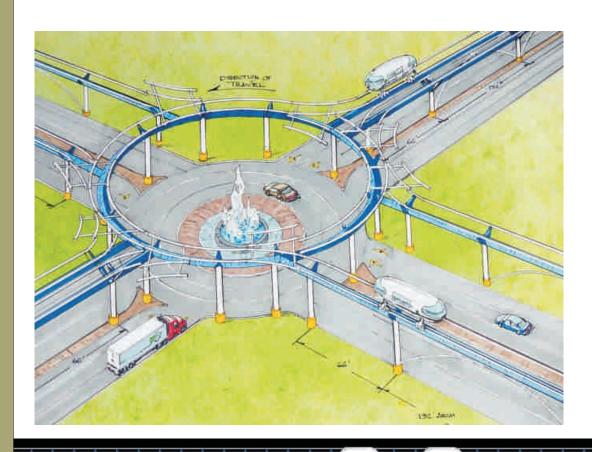

#### Round-About

The safest way to handle roadway intersections.

Looking forward to safer roads and the replacement of typical road way intersections where traffic lights direct the flow of traffic in an unreliable and inefficient manner, the Round-About is becoming more prevalent. Studies have shown that traffic lights waste time and fuel and create a false sense of

security that leads to fatal car accidents by the thousands.

The Hydrogen Super Highway is a natural fit for all Round-Abouts large and small and will safely transition maglev transports to and from intersecting rail networks safely and with quickness.