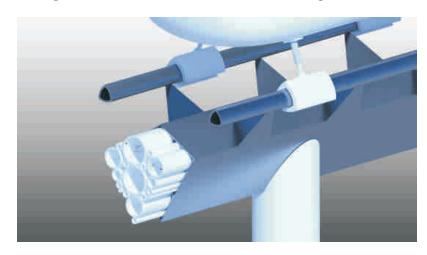

## Magnetic Levitation

The unique and practical application of radially arranged magnetic fields enables the most versatile maglev transportation system possible hosting motors of almost any size and combination.

Whether your transport has two motors, six motors or even twelve, or you own a fleet of 500 freight transports the rail will efficiently optimize any number of motors on any number of vehicles and save you real money.

#### Interstate Traveler Linear Motor and Levitation Coil Arrangement

Traveling Wave Linear Propulsion

(One of several methods to employ the ITC Rail Call Arrangement to provide levitation and position control)

Coll power level acts as a traveling wave pushing the motor along the rail.