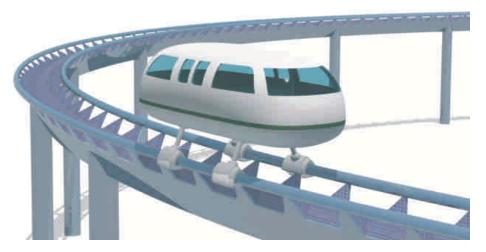

#### What is the Hydrogen Super Highway?

The Hydrogen Super Highway is a large scale elevated rail system that bundles all vital municipal utilities into a Conduit Cluster that is safely encased within the primary structural steel beam of the elevated rail system. This primary structural steel beam is laminated with photovoltaic materials creating a first-of-its-kind full integration of solar powered hydrogen production, storage and distribution subsystems within an elevated fixed guideway network to maximize magnetic levitation and propulsion for public use.

For People, for Cars, for Trucks and ISO Intermodal Containers the Hydrogen Super Highway will bridge the gap of time and distance in greater comfort, greater safety and greater speed than any other system on Earth.