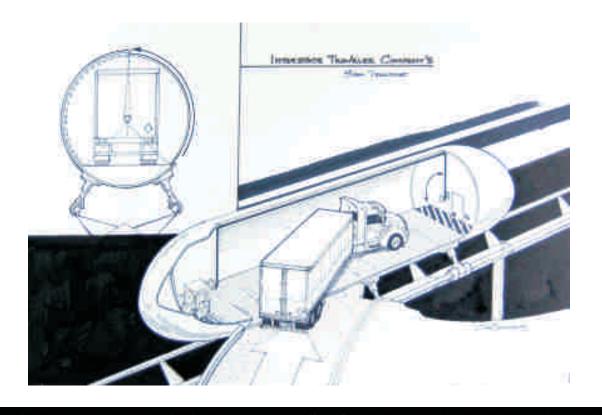

# Containerized Freight

The integration with Port Security is clear to see with the fast and simple container transports. As the HSH network expands, so will the access points for Containerized Freight.

One step above containerized freight will

be the closed shell flat bed, just big enough to load an 18 wheeler, Tractor and all. You will be able to send your Driver, your Truck and your Freight to any place in the Country without the worries of traffic jams or bad weather.