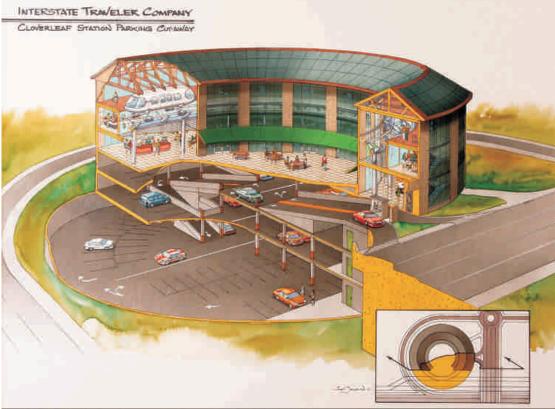

#### The Traveler Station

Key to the success of any public transit system is access.

The Traveler Stations can ensure maximum access points for ease of entry and exit to the HSH system. Traveler Stations will enable ease of access, parking, and amenities that will rival any 'public transit stop' in the world in form and function.