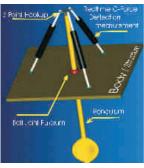

# Dynamic Suspension

The great and uniquely successful attribute of the Hydrogen Super Highway is G-Force mitigation made possible by our unique balljoint cantilever suspension system.

Using realtime kinematic feedback from a pendulum or solid state accelerometers, the HSH Transport suspension system can feel the G-Forces from speeding up, slowing down and banking on curves to automatically adjust the three dimensional attitude of the transport keeping the forces perpendicular to the floor.

When it comes to transit rail technology... ... the HSH will keep you upright.

G-Force Mitigation

Automatic Pitch Control

Powerful

Versatile

**Efficient** 

Quiet