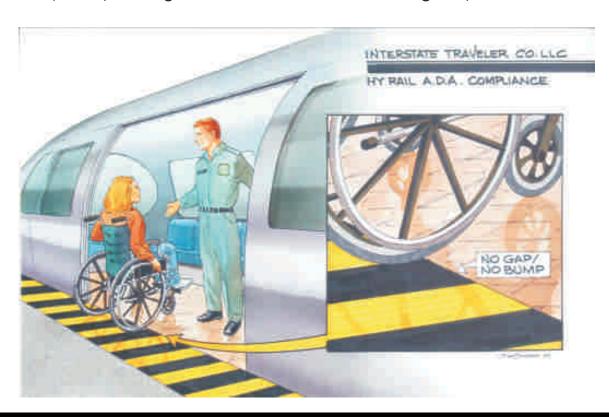

# Wide Doors - Open Spaces

Some of the greatest benefits of the Hydrogen Super Highway are the enormously wide entry doors with huge open spaces and a zero-gap threshold that makes egress with wheel chairs, canes, crutches, walkers, baby strollers and even high healed shoes practically seamless.

Since the creation of the Americans with Disabilities Act

public infrastructure was renewed for the betterment of all people, with or without the need for ramp or hand rail. We are proud of our ability to exceed the current ADA requirements making sure everyone has equal access.

On the HSH, a Traveler will always be at ease and relax in confidence that a Concierge is there to aid and assist you if you need directions, help with your bags, or in case of a medical emergency.

ADA