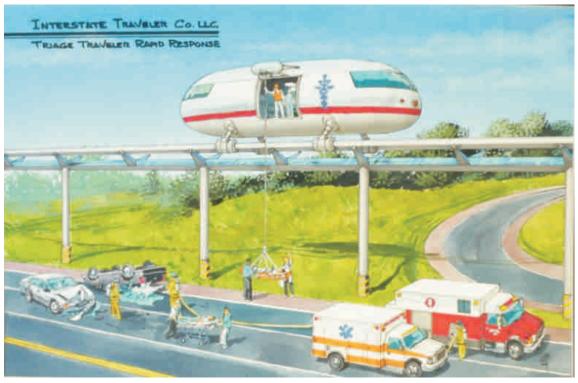

# Triage Traveler

The tragic number of fatalities on American Highways is a harbinger of fate for highways all around the world.

With the Triage Traveler riding on the HSH, we will be there to help save lives.

The Triage Traveler will be able to bring expert medical specialists to any Traveler Station on the network with staff and equipment and on a regular schedule.

# Rapid Rescue

Quickly rescue injured people

We thank God for the people who dedicate their lives to become paramedics, doctors, fireman and policeman. These brilliant, brave and kind hearted people are who we count on to save us when we are in harms way in need of rescue from disaster.

Dedicated to those who answer your call for help, the Interstate Traveler Company will dedicate free access and operation to Paramedical Units like the Triage Traveler.

Many car accidents result in a large number of wounded and often outnumber the first responders 2 and 3 to one. The Triage Traveler will bring a staff of medical professionals to the scene of an emergency to lend much needed support and provide high speed delivery of the critically injured to the nearest hospital or to the closest Traveler Station for transfer to a waiting ambulance.