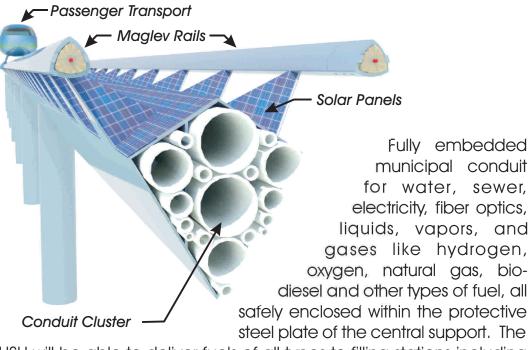

#### What is the Hydrogen Super Highway?

The Hydrogen Super Highway is a large scale elevated rail system that bundles all vital municipal utilities into a Conduit Cluster that is safely encased within the primary structural steel beam of the elevated rail system. This primary structural steel beam is laminated with photovoltaic materials creating a first-of-its-kind full integration of solar powered hydrogen production, storage and distribution subsystems within an elevated fixed guideway network to maximize magnetic levitation and propulsion for public use.

The Hydrogen Super Highway....

The Original Smart Grid for Public Transportation

Transportation System

Solar Energy Collection Grid

Intelligent Electrical Distribution

Intelligent Electrical Load Balancing

Hydrogen Production & Distribution

Liquid / Vapor Storage & Distribution

Redundant Fiber Optic Network

Wireless Internet Broadband Access

Embedded Fresh Water Pipeline

Many Thousands of Jobs

# The Hydrogen Super Highway

HSH will be able to deliver fuels of all types to filling stations including current gas stations along rights of way saving time and money while increasing distribution reliability and safety.