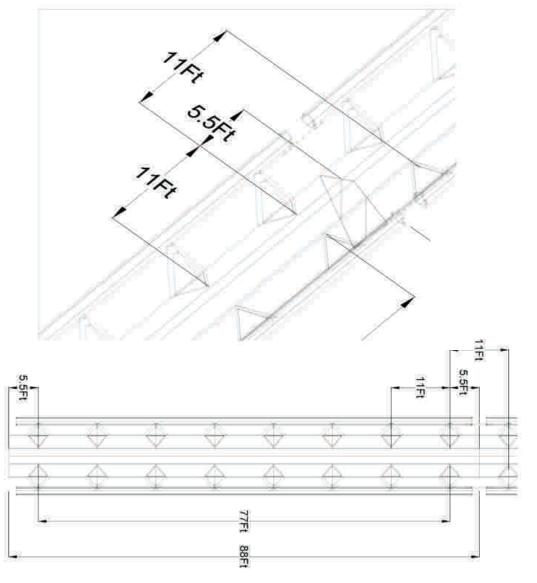

hose lines can reap the benefits from recycling all that bulk metal and reap the benefits of building commercial roads, condos and businesses where they could not exist before...

Even Rail Roads will also be able to reap the benefits. The hundreds of thousands of miles of Rail Road rights of way can be quickly upgraded without disturbing the existing heavy rail system that is in place. With the Highways, the High-Tension line corridors, and the Rail Road rights of way all coming on-line together, the greater number of people will be employed and enjoy the best new thing for generations to come.





Recycle

Reuse

Recuperate

Reinvigorate

**New Roads** 

New Highways

New Villages

New Cities



CAD

CAM

FEA

FMA

# Structural Rail Geometry Huge Load Capacity ... Exceeding 100 Tons









# Dynamic Suspension



The great and uniquely successful attribute of the Hydrogen Super Highway is G-Force mitigation made possible by our unique balljoint cantilever suspension system.

Using realtime kinematic feedback from a pendulum or solid state accelerometers, the HSH Transport suspension system can feel the G-Forces from speeding up, slowing down and banking on curves to automatically adjust the three dimensional attitude of the transport keeping the forces perpendicular to the floor.

When it comes to transit rail technology... ... the HSH will keep you upright.



G-Force Mitigation

Automatic Pitch Control















Powerful

Versatile

**Efficient** 

Quiet

## Magnetic Levitation

The unique and practical application of radially arranged magnetic fields enables th