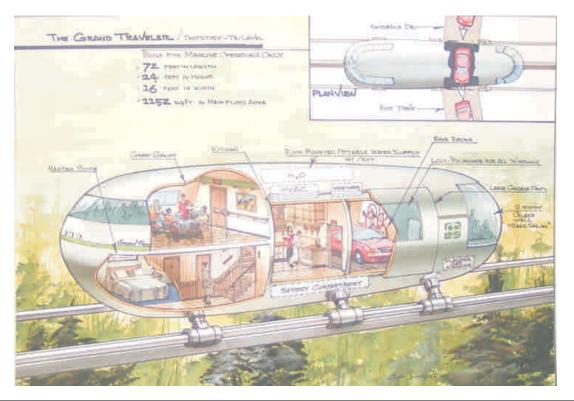

# Ride in Luxury

Office, Condominium, Private Parties

Never before could it be possible for such large, spacious, and comfortable transport vehicles to be constructed and reliably operated across a national network of high speed, super efficient maglev rail.

In the future, many tens of thousands of Grand Traveler Transports will glide the rails from State to State and from Country to Country. Gliding quietly above the tree line, the world is yours to see...

Boasting a living space of more than 2,000 square feet, the Grand Traveler will be the pallet of automotive designers for years into the future creating all manner of custom spaces.

From Sea to shining Sea, from North to South and from East to West; riding the HSH will always be the best.