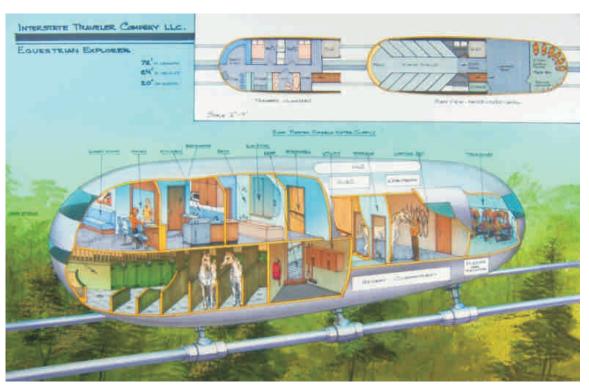

# Sports Model Able to support 2,000 square feet of floor space...

Of the many diverse and popular sports and vacation activities, our focus groups suggested we illustrate the system used for a wonderful weekend in the mountains where you can bring a large team of horses and handlers and equipment with you. Pick your favorite sport...

The Equestrian Explorer

Horses

Street Bikes

Dirt Bikes

**Quad Runners** 

Snowmobiles

Skiing

**Snow Boarding** 

Bicycling

Segways

Hiking

Sight Seeing

Forestry

Ecology

Medical Staff

**Imaging** 

Chemistry

Anesthesiology

Surgery

Fast Travel

Weather Proof