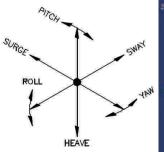

# Dynamic Suspension

The great and uniquely successful attribute of the Hydrogen Super Highway is G-Force mitigation made possible by our unique balljoint cantilever suspension system.

Using realtime kinematic feedback from a pendulum or solid state accelerometers, the HSH Transport suspension system can feel the G-Forces from speeding up, slowing down and banking on curves to automatically adjust the three dimensional attitude of the transport keeping the forces perpendicular to the floor.

When it comes to transit rail technology... ... the HSH will keep you upright.

G-Force Mitigation

Automatic Pitch Control

Powerful

Versatile

**Efficient** 

Quiet