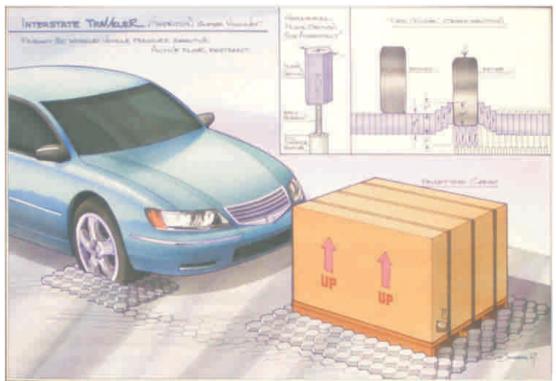

# Ride with Family

The Car Transport is perfect for Family trips overlong distances.

On the HSH you will be able to travel with your car, truck or SUV at a high rate of speed. You could even load a bunch of motorcycles for a sunset ride out West or load up the snow mobiles for an afternoon ride 200 miles away.

Point to Point travel over large distances as easy as parking in a garage.

Private

Versatile

Durable

Cars

Trucks

**Pallets** 

Anything