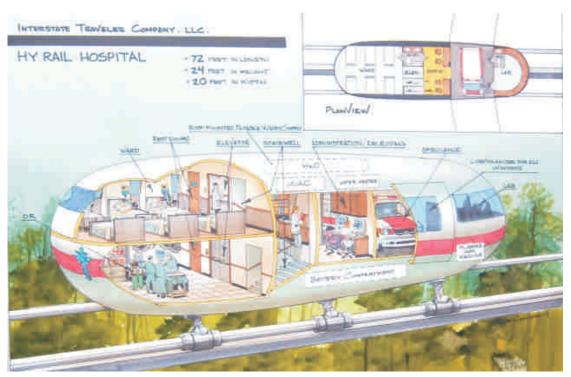

# Highspeed Hospital

The modern world is now the home of more than 7 billion people and we are all connected by road ways that enable commerce to flourish, but the roadways are not completely safe.

Here in America we have a mortality rate of more than 35,000 people a year on our Interstate Highway System alone with many thousands more on the surface streets.

Just like the Triage Traveler, we can bring the HSH Hospital to places of

need *fast,* yet with the added ability to perform complex medical procedures and transport groups of injured people to long term care facilities.

When you are in need, the Highspeed Hospital will be there fast...

Disaster Relief - Mass Casualty Response - Complex Procedures