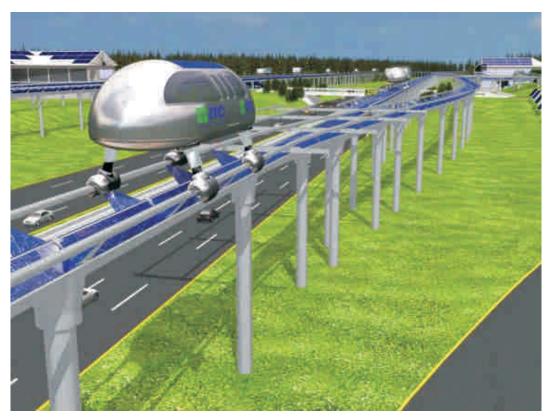

#### What is the Hydrogen Super Highway?

The Hydrogen Super Highway is a large scale elevated rail system that bundles all vital municipal utilities into a Conduit Cluster that is safely encased within the primary structural steel beam of the elevated rail system. This primary structural steel beam is laminated with photovoltaic materials creating a first-of-its-kind full integration of solar powered hydrogen production, storage and distribution subsystems within an elevated fixed guideway network to maximize magnetic levitation and propulsion for public use.

For People, for Cars, for Trucks and ISO Intermodal Containers the Hydrogen Super Highway will bridge the gap of time and distance in greater comfort, greater safety and greater speed than any other system on Earth.

### The Interstate Traveler

Hydrogen Super Highway - MagLev Public Transit Network