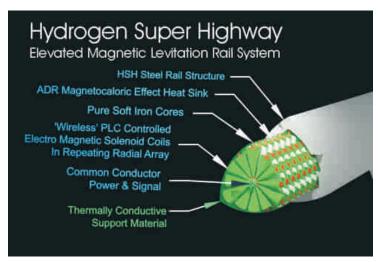

#### What is the Hydrogen Super Highway?

The Hydrogen Super Highway is a large scale elevated rail system that bundles all vital municipal utilities into a Conduit Cluster that is safely encased within the primary structural steel beam of the elevated rail system. This primary structural steel beam is laminated with photovoltaic materials creating a first-of-its-kind full integration of solar powered hydrogen production, storage and distribution subsystems within an elevated fixed guideway network to maximize magnetic levitation and propulsion for public use.

## Magnetic Levitation

The unique and practical application of radially arranged magnetic fields enables the most versatile maglev transportation system possible hosting motors of almost any size and combination.

Whether your transport has two motors, six motors or even twelve, or you own a fleet of 500 freight transports the rail will efficiently optimize any number of motors on any number of vehicles and save you real money.