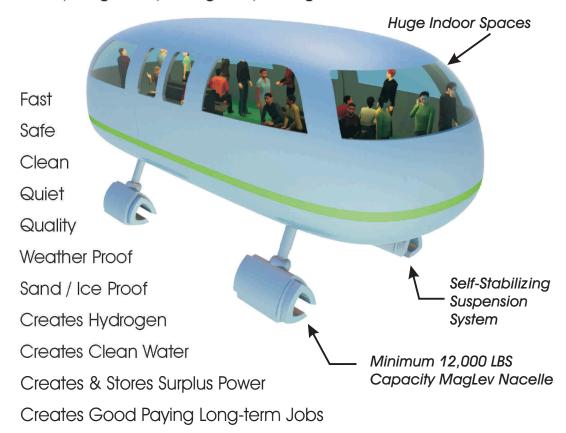

#### What is the Hydrogen Super Highway?

The Hydrogen Super Highway is a large scale elevated rail system that bundles all vital municipal utilities into a Conduit Cluster that is safely encased within the primary structural steel beam of the elevated rail system. This primary structural steel beam is laminated with photovoltaic materials creating a first-of-its-kind full integration of solar powered hydrogen production, storage and distribution subsystems within an elevated fixed guideway network to maximize magnetic levitation and propulsion for public use.

The Hydrogen Super Highway....

The Original Smart Grid for Public Transportation

Transportation System

Solar Energy Collection Grid

Intelligent Electrical Distribution

Intelligent Electrical Load Balancing

Hydrogen Production & Distribution

Liquid / Vapor Storage & Distribution

Redundant Fiber Optic Network

Wireless Internet Broadband Access

Embedded Fresh Water Pipeline

Many Thousands of Jobs