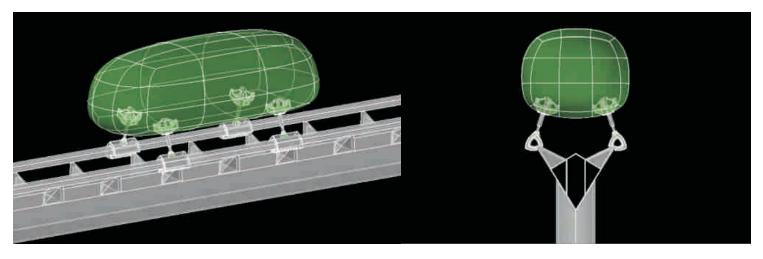

# Dynamic Suspension

The great and uniquely successful attribute of the Hydrogen Super Highway is G-Force mitigation made possible by our unique balljoint cantilever suspension system.

Using realtime kinematic feedback from a pendulum or solid state accelerometers, the HSH Transport suspension system can feel the G-Forces from speeding up, slowing down and banking on curves to automatically adjust the three dimensional attitude of the transport keeping the forces perpendicular to the floor.

When it comes to transit rail technology... ... the HSH will keep you upright.

G-Force Mitigation

Automatic Pitch Control

Powerful

Versatile

**Efficient** 

Quiet