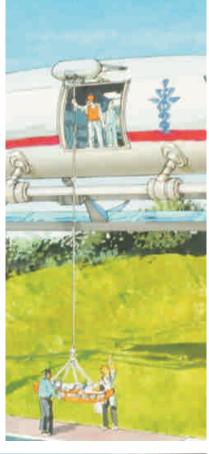

# Rapid Rescue

Quickly rescue injured people

We thank God for the people who dedicate their lives to become paramedics, doctors, fireman and policeman. These brilliant, brave and kind hearted people are who we count on to save us when we are in harms way in need of rescue from disaster.

Dedicated to those who answer your call for help, the Interstate Traveler Company will dedicate free access and operation to Paramedical Units like the Triage Traveler.

Many car accidents result in a large number of wounded and often outnumber the first responders 2 and 3 to one. The Triage Traveler will bring a staff of medical professionals to the scene of an emergency to lend much needed support and provide high speed delivery of the critically injured to the nearest hospital or to the closest Traveler Station for transfer to a waiting ambulance.